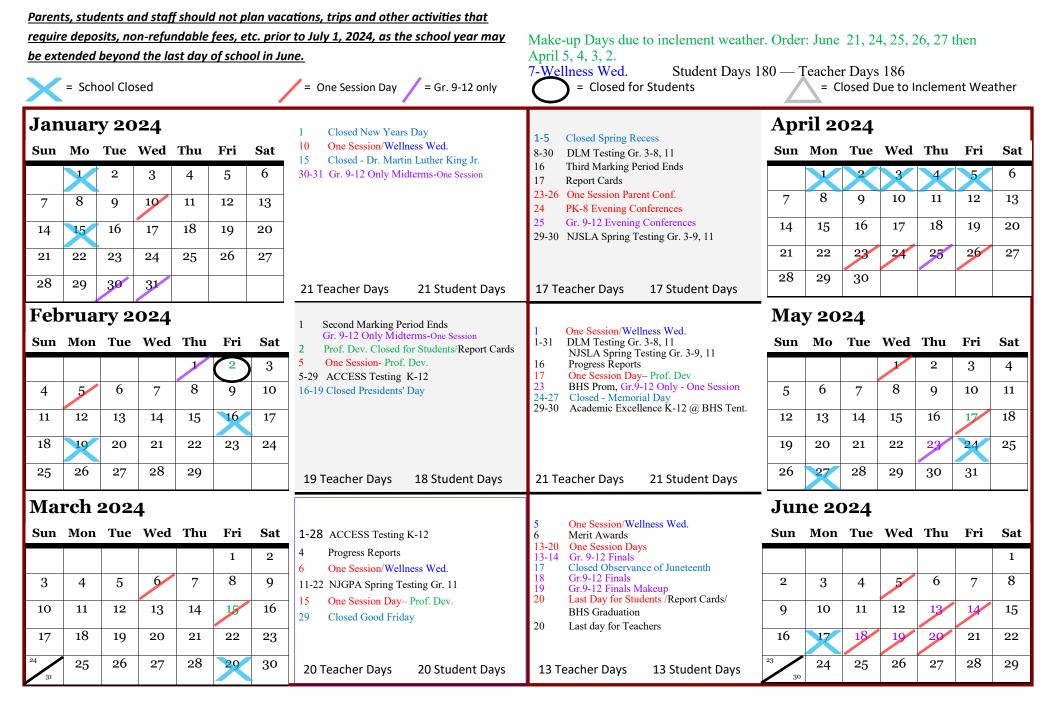

## **BRIDGETON PUBLIC SCHOOLS**

District School Year Calendar (2023 - 2024)

2-28-23 RC 3-14-23 Board Approved 6-27-23 Testing Dates added 8-1-23 Updated RC

| Parents, students and staff should not plan vacations, trips and other activities that    |          |          |          |                 |          |                  |                                                                                                                         | Make-up Days due to inclement weather. Order: June 21, 24, 25, 26, 27 then                                                                                                                    |                                   |      |       |      |     |      |     |
|-------------------------------------------------------------------------------------------|----------|----------|----------|-----------------|----------|------------------|-------------------------------------------------------------------------------------------------------------------------|-----------------------------------------------------------------------------------------------------------------------------------------------------------------------------------------------|-----------------------------------|------|-------|------|-----|------|-----|
| require deposits, non-refundable fees, etc. prior to July 1, 2024, as the school year may |          |          |          |                 |          |                  |                                                                                                                         | April 5, 4, 3, 2.                                                                                                                                                                             |                                   |      |       |      |     |      |     |
| <u>be ext</u>                                                                             | tended l | beyond   | d the la | <u>st day c</u> | of schoc | <u>ol in Jur</u> | <u>1e.</u>                                                                                                              | 7-Wellness Wed. Student Days 180 — Teacher Days 186                                                                                                                                           |                                   |      |       |      |     |      |     |
| = School Closed                                                                           |          |          |          |                 |          |                  | = One Session Day = Gr. 9-12 only                                                                                       | Closed for Students                                                                                                                                                                           | = Closed Due to Inclement Weather |      |       |      |     |      |     |
| July 2023                                                                                 |          |          |          |                 |          |                  | 4 Fourth of July Observed                                                                                               | 4 One Session/Wellness Wed.                                                                                                                                                                   | October 2023                      |      |       |      |     |      |     |
| Sun                                                                                       | Mon      | Tue      | Wed      | Thu             | Fri      | Sat              | 5 Summer School Starts                                                                                                  | 10-19 NJGPA Gr. 11-12<br>11 Progress Reports                                                                                                                                                  | Sun                               | Mon  | Tue   | Wed  | Thu | Fri  | Sat |
|                                                                                           |          |          |          |                 |          | 1                |                                                                                                                         | <ul> <li>9 Closed Columbus Day</li> <li>11 One Session Gr. 9-12 only PSAT Test Tent.</li> <li>20 Prof. Dev. Closed for Students</li> </ul>                                                    | 1                                 | 2    | 3     | 4    | 5   | 6    | 7   |
| 2                                                                                         | 3        | 4        | 5        | 6               | 7        | 8                |                                                                                                                         | 20 Troi, Dev. Closed for Students                                                                                                                                                             | 8                                 | 9    | 10    | 11   | 12  | 13   | 14  |
| 9                                                                                         | 10       | 11       | 12       | 13              | 14       | 15               |                                                                                                                         |                                                                                                                                                                                               | 15                                | 16   | 17    | 18   | 19  | (20) | 21  |
| 16                                                                                        | 17       | 18       | 19       | 20              | 21       | 22               |                                                                                                                         |                                                                                                                                                                                               | 22                                | 23   | 24    | 25   | 26  | 27   | 28  |
| 23                                                                                        | 24       | 25       | 26       | 27              | 28       | 29               |                                                                                                                         |                                                                                                                                                                                               | 29                                | 30   | 31    |      |     |      |     |
| 30                                                                                        | 31       |          |          | ,               |          |                  | 0 Teacher Days 0 Student Days                                                                                           | 21 Teacher Days 20 Student Days                                                                                                                                                               |                                   | _    |       |      |     |      |     |
| Au                                                                                        | gust     | 202      | 3        |                 |          |                  | 22-24, 29 New Certificated Staff Orientation                                                                            | ficated Staff Orientation                                                                                                                                                                     | INON                              | veml | oer 2 | 2023 | 3   |      |     |
| Sun Mon Tue Wed Thu Fri Sat                                                               |          |          |          |                 | Fri      | Sat              | 22-24, 29 New Certificated Staff Orientation                                                                            | 9 Closed NJEA Convention<br>10 Closed Veterans Day<br>15 Marking Period 1 Ends                                                                                                                | Sun                               | Mon  | Tue   | Wed  | Thu | Fri  | Sat |
|                                                                                           |          | 1        | 2        | 3               | 4        | 5                |                                                                                                                         | <ol> <li>Report Čards</li> <li>One Session Day</li> </ol>                                                                                                                                     |                                   |      |       | 1    | 2   | 3    | 4   |
| 6                                                                                         | 7        | 8        | 9        | 10              | 11       | 12               |                                                                                                                         | <ul><li>23-24 Closed Thanksgiving</li><li>28-30 One Session Parent Conferences</li></ul>                                                                                                      | 5                                 | 6    | 7     | 8    | 9   | 10   | 11  |
| 13                                                                                        | 14       | 15       | 16       | 17              | 18       | 19               |                                                                                                                         | 29PK-8 Evening Conferences30Gr. 9-12 Evening Conferences                                                                                                                                      | 12                                | 13   | 14    | 15   | 16  | 17   | 18  |
| 20                                                                                        | 21       | 22       | 23       | 24              | 25       | 26               |                                                                                                                         |                                                                                                                                                                                               | 19                                | 20   | 21    | 22   | 23  | 24   | 25  |
| 27                                                                                        | 28       | 29       | 30       | 31              |          |                  | 0 Teacher Days 0 Student Days                                                                                           | 18 Teacher Days 18 Student Days                                                                                                                                                               | 26                                | 27   | 28    | 29   | 30  |      |     |
|                                                                                           | <u> </u> | <u> </u> |          |                 |          |                  |                                                                                                                         | 10 Peacher Days 10 Student Days                                                                                                                                                               |                                   |      |       |      |     |      |     |
| Ser                                                                                       | ptem     | ber      | 202      | 3               |          |                  | 1 Professional Development                                                                                              | <ol> <li>One Session Parent Conf.</li> <li>One Session/Wellness Wed.</li> <li>One Session- Prof. Dev.</li> <li>Progress Reports</li> <li>One Session</li> <li>Closed Winter Recess</li> </ol> | December 2023                     |      |       |      |     |      |     |
| Sun                                                                                       | Mon      | Tue      | Wed      | Thu             | Fri      | Sat              | 4 Closed Labor Day<br>5-6 Professional Development                                                                      |                                                                                                                                                                                               | Sun                               | Mon  | Tue   | Wed  | Thu | Fri  | Sat |
|                                                                                           |          |          |          |                 | 1        | 2                | <ul> <li>7 First Day Students -One Session</li> <li>8 One Session</li> <li>22 Prof. Dev. Closed for Students</li> </ul> |                                                                                                                                                                                               |                                   | Ţ    |       |      |     | 1    | 2   |
| 3                                                                                         | 4        | 5        | 6        | 7               | 8        | 9                | 22 I FOL DEV. CLOSED FOL SULUEINS                                                                                       |                                                                                                                                                                                               | 3                                 | 4    | 5     | 6    | 7   | 8    | 9   |
| 10                                                                                        | 11       | 12       | 13       | 14              | 15       | 16               | -                                                                                                                       |                                                                                                                                                                                               | 10                                | 11   | 12    | 13   | 14  | 15   | 16  |
| 17                                                                                        | 18       | 19       | 20       | 21              | (22)     | 23               | -                                                                                                                       |                                                                                                                                                                                               | 17                                | 18   | 19    | 20   | 21  | 22   | 23  |
| 24                                                                                        | 25       | 26       | 27       | 28              | 29       | 30               | 20 Teacher Days 16 Student Days                                                                                         | 16 Teacher Days 16 Student Days                                                                                                                                                               | 24                                | 25   | 26    | 27   | 28  | 29   | 30  |

## **BRIDGETON PUBLIC SCHOOLS**

District School Year Calendar (2023 - 2024)

2-28-23 RC 3-14-23 Board Approved 6-27-23 Testing Dates added 8-1-23 Updated RC